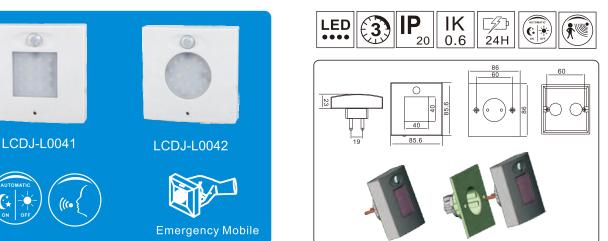

## LCDJ-SL0041

## SPECIFICATION/DESCRIPTION:

Plug-in connected lamp ( infrared sensor + emergency lighting are in one ), match with different country socket standard

| INPUT VOLTAGE:220-240AC 50/60Hz    | LED POWER:1W(LED)                    |  |  |  |  |
|------------------------------------|--------------------------------------|--|--|--|--|
| INDUCTIVE TYPE: infrared induction | INDUCTIVE DISTANCE: 3-5 meters       |  |  |  |  |
| BATTERY: li-ion battery 3.7V 0.8Ah | DURATION:2.5 hours                   |  |  |  |  |
| INSTALLATION: special socket       | EMG: emergency in event of power off |  |  |  |  |

## INDUCTION FEATURES

- Infrared induction, AC lighting starts when the human body is close to 3-5 meters.
- If ambient brightness ≤ 10LUX, light on for 3-6 minutes then OFF, this can be extended.
- If ambient brightness≥15LUX, always light on, stop induction
- If power off or pull out the lamp, then emergency lighting is activated.

## STANDARD

EN 60598-1,EN 60598-2-22,EN61347-2-7,EN61000-2-3,EN61000-3-3,EN55015,EN61547,IEC TR62778, Certificate:CE,EMC

| Besteil-Nr | Туре       | Power | Battery          | Emergency | Duration | Sensing  | Packing<br>LxWxH | Qty V<br>Pcs | Veight<br><sub>Kg</sub> |
|------------|------------|-------|------------------|-----------|----------|----------|------------------|--------------|-------------------------|
| 50002070   | LCDJ-L0041 | 1W    | 3.7V0.8Ah Li-ion | 1W        | 2.5H     | Infrared | 450X360X150      | 50           | 8                       |
| 50002080   | LCDJ-L0042 | 1W    | 3.7V0.8Ah Li-ion | 1W        | 2.5H     | Infrared | 450X360X150      | 50           | 8                       |