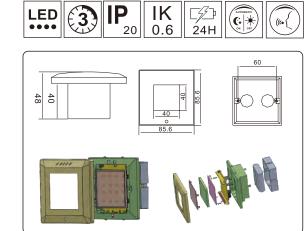

LCDJ-SL0044

## SPECIFICATION/DESCRIPTION:

11111

86 type recessed emergency small night lamp (sound control + emergency lighting are in one ), match with square electrical box

| INPUT VOLTAGE:220-240AC 50/60Hz    | LED POWER:1W(LED)                    |
|------------------------------------|--------------------------------------|
| INDUCTIVE TYPE: sound control      | <b>INDUCTIVE DISTANCE:</b> ≥50DB     |
| BATTERY: li-ion battery 3.7V 0.8Ah | DURATION: 2.5 hours                  |
| INSTALLATION: recessed mounted     | EMG: emergency in event of power off |