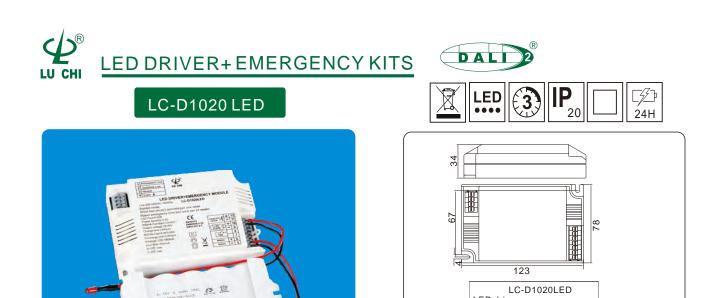

LED driver+

1 D1 2 D2 3 Line 4 Swl

5 N 6 Earth

-----

LED WORKING CURRENT: 500mA

WARRANTY:3Years

OUTPUT MODE: constant power output

L +

N•

Emergency power combined

**₹** +14 -13

Lamp

+ 12

- 11

10 9 Test Black + 8 Red **-** 7

Þ

18-48V

Battery

| APPLICATION RANGE : downlight, panel light, ceiling light etc. |                       |  |  |  |  |  |
|----------------------------------------------------------------|-----------------------|--|--|--|--|--|
| WORKING VOLTAGE:220-240VAC 50-60Hz                             | OUTPUT VOLTAGE:18-48V |  |  |  |  |  |