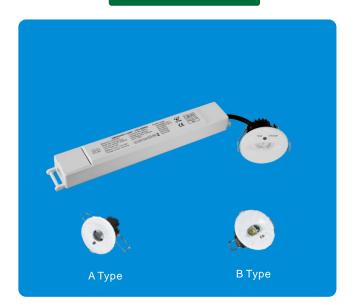

#### SPECIFICATION/DESCRIPTION:

LED Emergency Light: non-maintained working mode, provide battery charging and discharge.

| WORKING VOLTAGE:220-240VAC 50-60Hz      | INSTALLATION : Recessed mounting |
|-----------------------------------------|----------------------------------|
| LENS: A/B two type lens can be replaced | OUTPUT VOLTAGE:3V                |
| DISCHARGE CURRENT:650mA                 | OUTPUT MODE: Constant power      |
| EMERGENCY POWER:2W                      | LED CCT:6000K                    |
| AMBIENT TEMPERATURE TA: 045℃            | WARRANTY:3Years                  |