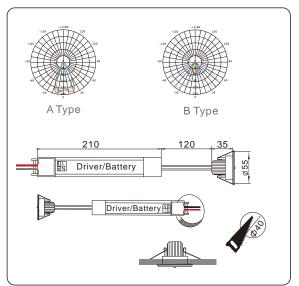

#### SPECIFICATION/DESCRIPTION:

LED Emergency Light: non-maintained working mode, provide battery charging and discharge.

| WORKING VOLTAGE:220-240VAC 50-60Hz      | INSTALLATION : Recessed mounting |
|-----------------------------------------|----------------------------------|
| LENS: A/B two type lens can be replaced | OUTPUT VOLTAGE:3V                |
| DISCHARGE CURRENT:650mA                 | OUTPUT MODE: Constant power      |
| EMERGENCY POWER:2W                      | LED CCT:6000K                    |
| AMBIENT TEMPERATURE TA: 045℃            | WARRANTY:3Years                  |