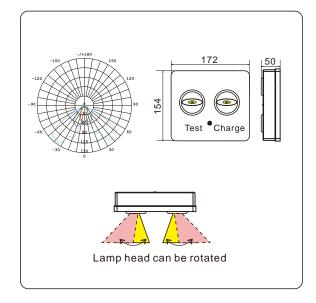

#### SPECIFICATION/DESCRIPTION:

LED Emergency Light: non-maintained working mode, provide battery charge and discharge, with DALI-2 function or individual auto-test function

| WORKING VOLTAGE:220-240VAC 50-60Hz           | INSTALLATION: Surface mounting |
|----------------------------------------------|--------------------------------|
| LENS: Narrow light, lamp head can be rotated | OUTPUT VOLTAGE:12V             |
| DISCHARGE CURRENT:850mA                      | OUTPUT MODE: Constant power    |
| EMERGENCY POWER:5.5W                         | LED CCT:6000K                  |
| AMBIENT TEMPERATURE TA: 045℃                 | WARRANTY:3Years                |