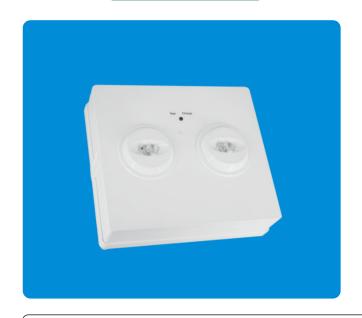

#### SPECIFICATION/DESCRIPTION:

LED Emergency Light: non-maintained working mode, provide battery charge and discharge, with DALI-2 function or individual auto-test function

| WORKING VOLTAGE:220-240VAC 50-60Hz           | INSTALLATION: Surface mounting |
|----------------------------------------------|--------------------------------|
| LENS: Narrow light, lamp head can be rotated | OUTPUT VOLTAGE:12V             |
| DISCHARGE CURRENT:850mA                      | OUTPUT MODE: Constant power    |
| EMERGENCY POWER:5.5W                         | LED CCT:6000K                  |
| AMBIENT TEMPERATURE TA: 045℃                 | WARRANTY:3Years                |

Indication through a bi-colour LED