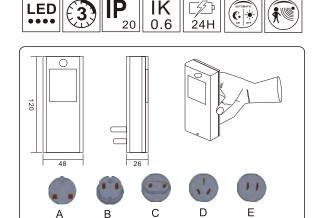

## SPECIFICATION/DESCRIPTION:

Plug-in connected lamp (infrared sensor + emergency lighting are in one), match with different country socket standard

| INPUT VOLTAGE:220-240AC 50/60Hz    | LED POWER:1W(LED)                    |
|------------------------------------|--------------------------------------|
| INDUCTIVE TYPE: infrared           | INDUCTIVE DISTANCE:3-5 meters        |
| BATTERY: li-ion battery 3.7V 0.8Ah | <b>DURATION:</b> 2.5 hours           |
| INSTALLATION: special socket       | EMG: emergency in event of power off |

## **STANDARD**

EN 60598-1,EN 60598-2-22,EN61347-2-7,EN61000-2-3,EN61000-3-3,EN55015,EN61547,IEC TR62778, Certificate:CE,EMC

| Besteil-Nr | Type No    | Power | Battery          | Emergency | Duration | Sensing  | Packing    | Qty Weight |    |
|------------|------------|-------|------------------|-----------|----------|----------|------------|------------|----|
|            |            |       |                  |           |          |          | LxWxH      | Pcs        | Kg |
| 50002060   | LCDJ-L0047 | 1W    | 3.7V0.8Ah Li-ion | 1W        | 2.5H     | Infrared | 450X360X15 | 0 50       | 8  |