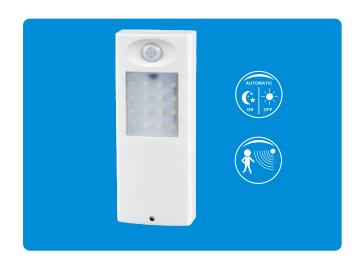

## SPECIFICATION/DESCRIPTION:

Plug-in connected lamp (infrared sensor + emergency lighting are in one), match with different country socket standard

| INPUT VOLTAGE:220-240AC 50/60Hz    | LED POWER:1W(LED)                    |
|------------------------------------|--------------------------------------|
| INDUCTIVE TYPE: infrared           | INDUCTIVE DISTANCE:3-5 meters        |
| BATTERY: li-ion battery 3.7V 0.8Ah | <b>DURATION:</b> 2.5 hours           |
| INSTALLATION: special socket       | EMG: emergency in event of power off |

## **INDUCTION FEATURES**

- Infrared induction, AC lighting starts when the human body is close to 3-5 meters.
- If ambient brightness ≤ 10LUX, light on for 3-6 minutes then OFF, this can be extended.
- If ambient brightness ≥15LUX, always light on, stop induction
- If power off or pull out the lamp, then emergency lighting is activated.